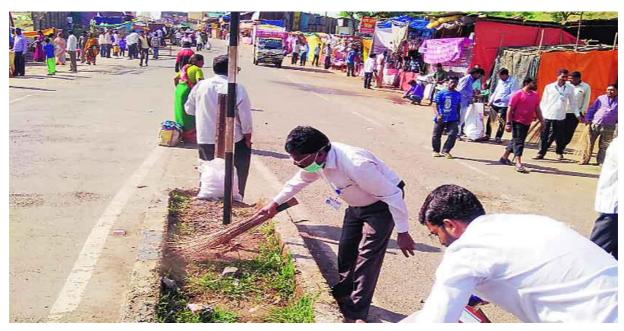

# A Report on Haritha Haram programme

Theme: A PROGRAMME ON Haritha Haram programme

Event date and Time: 19th AUGUST 2019

Venue: SEMINAR HALL, MRCE

Attendees: B.Tech Students of MRCE

Chief Guest: "Dr.G.Kiran Kumar"

## **SESSION ACTIVITIES**

As part of college academic and Industry Institute Interaction, MRCE has organized a "Haritha Haram" on 19<sup>th</sup> August 2019, on "A MOTIVATIONAL SPEECH ON Haritha Haram", delivered by Dr.G.Kiran Kurmar. The main aim of this Telangana ku Haritha Haaram programme is to motivate students and faculty to Tree plantation in the nearby areas. These types of programmes help to awareness of the students and faculty of the importance of tree plantation. The event started with invocation song followed by a welcome address. The guest speaker was preceded by a short talk by the Principal Dr. P. John Paul of MRCE. In his talk he emphasized the importance of Haritha Haram for the environment. After words the Chief Guest is addressed by Head of the Department, by introducing the guest to students and faculty Dr.G.Kiran Kumar delivered lecture on "Haritha Haram". The chief guest gave a 20 minutes speech on the Haritha Haram and its significance of tree plantation. She gave a brief overview of the HARITHA HARAM in Telangana and what are the expected future outcomes and she explained about environment.