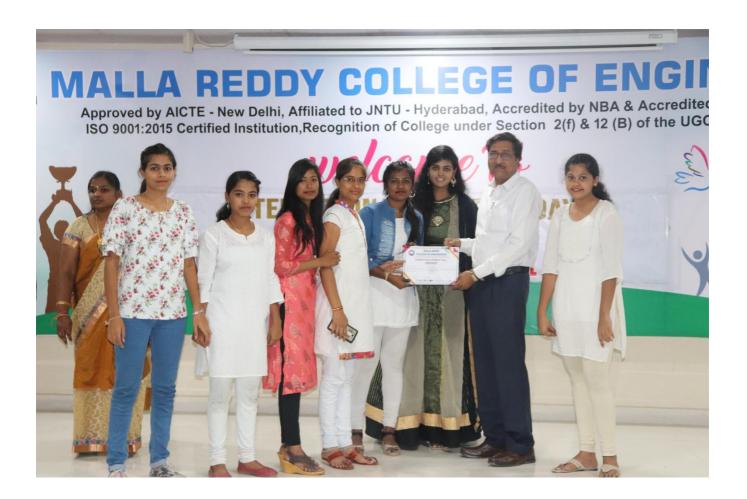

# A Report on Program on Inter National Yoga Day

Theme: A MOTIVATIONAL SPEECH ON INTER NATIONAL YOGA DAY

Event date and Time: 21st June 2019

Venue: Seminar Hall, MRCE

**Organized by:** MRCE

Attendees: B.Tech Students of MRCE

## **SESSION ACTIVITIES:**

As part of college academic and Industry Institute Interaction, MRCE has organized a "Program on Inter National Yoga Day" on 21<sup>st</sup> June 2019, on "A MOTIVATIONAL SPEECH on National Yoga Day", delivered by DrChukka Santhaiah. The main aim of this Yoga Day Nationalism is a sense of loyalty towards one's own nation. It creates a sense of psychological bond with the nation help line scheme is to motivate women development and students. These types of guest speeches help to enrich the skills & knowledge of the students. The event started with invocation song followed by a welcome address. The guest speaker was preceded by a short talk by the Principal Dr. P. John Paul of MRCE. In his talk he emphasized the importance of Program Inter National on Yoga Day for the development of students and staff with live examples. After words the Guest speaker is addressed by Head of the Department, by introducing the guest to students and faculty Dr.Chukka Santhaiah delivered lecture on "Seminar on Inter National Yoga Day". The resource person gave a one and half hour presentation on the introduction of the subject, and its significance. She gave a brief overview of the yoga and peace of mind Development in India and what are the expected future outcomes and she explained about different people.

There was an interactive Questionnaire following the presentation. She felt very happy with the response of students during the lecture and interaction. Over 68% of the students from MRCE attended the guest lecture.

Computer Science & Engineering (CSE) felicitated the guest, and presented vote of thanks. This event was hosted by staff & students of MRCE.

(Formerly CM Engineering College)

Approved by AICTE. & Permanently Affiliated to JNTUH; ISO 9001:2008 Certified Institution