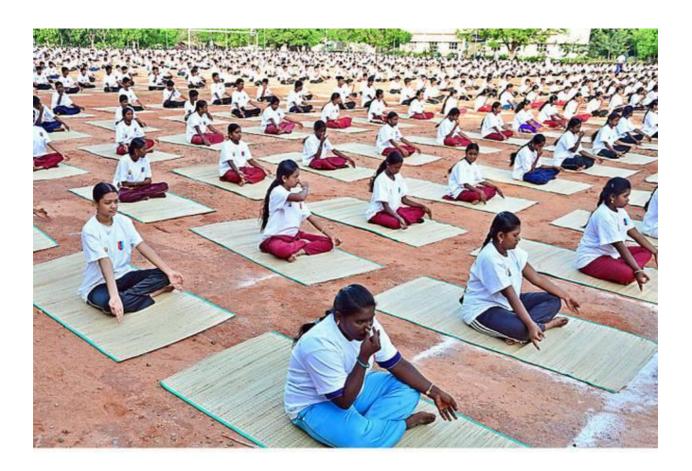

# A Report on Program on Inter National Yoga Day

Theme: A MOTIVATIONAL SPEECH ON INTER NATIONAL YOGA DAY

Event date and Time: 21st June 2019

Venue: Seminar Hall, MRCE

**Organized by:** MRCE

Attendees: B.Tech Students of MRCE

## **SESSION ACTIVITIES:**

As part of college academic and Industry Institute Interaction, MRCE has organized a "Program on Inter National Yoga Day" on 21<sup>st</sup> June 2019, on "A MOTIVATIONAL SPEECH on National Yoga Day", delivered by DrChukka Santhaiah. The main aim of this Yoga Day Nationalism is a sense of loyalty towards one's own nation. It creates a sense of psychological bond with the nation help line scheme is to motivate women development and students. These types of guest speeches help to enrich the skills & knowledge of the students. The event started with invocation song followed by a welcome address. The guest speaker was preceded by a short talk by the Principal Dr. P. John Paul of MRCE. In his talk he emphasized the importance of Program Inter National on Yoga Day for the development of students and staff with live examples. After words the Guest speaker is addressed by Head of the Department, by introducing the guest to students and faculty Dr.Chukka Santhaiah delivered lecture on "Seminar on Inter National Yoga Day". The resource person gave a one and half hour presentation on the introduction of the subject, and its significance. She gave a brief overview of the yoga and peace of mind Development in India and what are the expected future outcomes and she explained about different people.

There was an interactive Questionnaire following the presentation. She felt very happy with the response of students during the lecture and interaction. Over 68% of the students from MRCE attended the guest lecture.

Maisammaguda, Dhulapally (post via kompally) secunderabad-500100. Tel:040-64632248,Mobile:9348161222,9346162620

E-mail: principal@mrce.in ,cmecprincipal@gmail.com; web: www.mrce.in

**Inter National Yoga Day on 21-06-2019** 