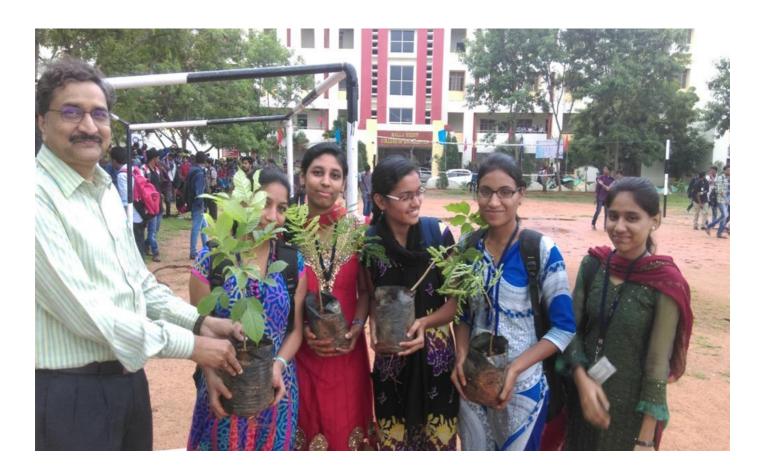

# A Report on Haritha Haram programme

Theme: A PROGRAMME ON Haritha Haram programme

Event date and Time: 19th AUGUST 2019

Venue: SEMINAR HALL, MRCE

Attendees: B.Tech Students of MRCE

Chief Guest: "Dr.G.Kiran Kumar"

## **SESSION ACTIVITIES**

As part of college academic and Industry Institute Interaction, MRCE has organized a "Haritha Haram" on 19<sup>th</sup> August 2019, on "A MOTIVATIONAL SPEECH ON Haritha Haram", delivered by Dr.G.Kiran Kurmar. The main aim of this Telangana ku Haritha Haaram programme is to motivate students and faculty to Tree plantation in the nearby areas. These types of programmes help to awareness of the students and faculty of the importance of tree plantation. The event started with invocation song followed by a welcome address. The guest speaker was preceded by a short talk by the Principal Dr. P. John Paul of MRCE. In his talk he emphasized the importance of Haritha Haram for the environment. After words the Chief Guest is addressed by Head of the Department, by introducing the guest to students and faculty Dr.G.Kiran Kumar delivered lecture on "Haritha Haram". The chief guest gave a 20 minutes speech on the Haritha Haram and its significance of tree plantation. She gave a brief overview of the HARITHA HARAM in Telangana and what are the expected future outcomes and she explained about environment.

E-mail: principal@mrce.in ,cmecprincipal@gmail.com; web: www.mrce.in

Haritha Haram Programme on 19<sup>th</sup> August 2019

Principal
Malia Reddy Coffee of Engineering