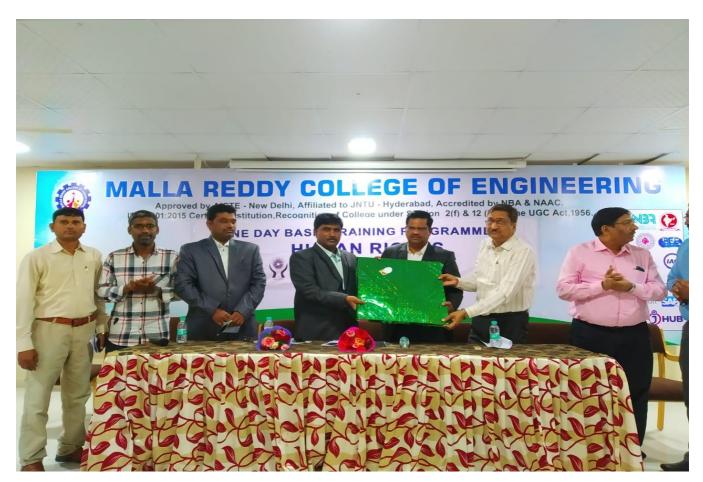

7.1.17 Number of activities conducted for promotion of universal values (Truth, Righteous conduct, Love, Non-Violence and peace); national values, human values, national integration, communal harmony and social cohesion as well as for observance of fundamental duties year-wise during the last five years

| 2019-2020 | 2018-19 | 2017-18 | 2016-17 | 2015-16 | 2014-15 |
|-----------|---------|---------|---------|---------|---------|
| 5         | 7       | 7       | 5       | 3       | 3       |

| S.No | Year          | Title of the programme      |
|------|---------------|-----------------------------|
| 1.   |               | National Yoga Day           |
| 2.   |               | Haritha Haram programme     |
| 3.   | 2019-<br>2020 | Seminar on Teachers Day     |
| 4.   |               | Swatch Bharath Campaign     |
| 5.   |               | Seminar on Human Rights Day |